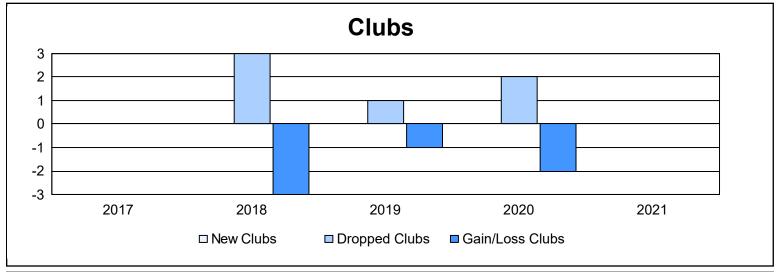

District 1 G As of June 2021 Cumulative

| Year      | New<br>Clubs | Dropped<br>Clubs | Gain/<br>Loss<br>Clubs | New<br>Members | Charter<br>Members | Reinstate<br>Members | Transfer<br>Members | Total<br>Member<br>Added | Total<br>Members<br>Dropped | Gain/<br>Loss<br>Members |
|-----------|--------------|------------------|------------------------|----------------|--------------------|----------------------|---------------------|--------------------------|-----------------------------|--------------------------|
| 2016-2017 | 0            | 0                | 0                      | 60             | 0                  | 1                    | 3                   | 64                       | 89                          | -25                      |
| 2017-2018 | 0            | 3                | -3                     | 71             | 1                  | 1                    | 3                   | 76                       | 182                         | -106                     |
| 2018-2019 | 0            | 1                | -1                     | 46             | 0                  | 1                    | 0                   | 47                       | 97                          | -50                      |
| 2019-2020 | 0            | 2                | -2                     | 41             | 0                  | 1                    | 0                   | 42                       | 104                         | -62                      |
| 2020-2021 | 0            | 0                | 0                      | 28             | 0                  | 0                    | 4                   | 32                       | 78                          | -46                      |
| Average   | 0            | 1                | -1                     | 49             | 0                  | 1                    | 2                   | 52                       | 110                         | -58                      |