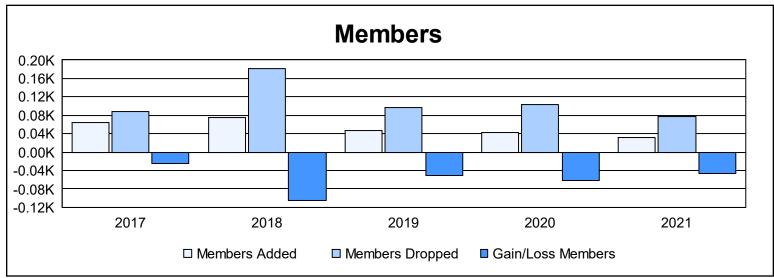

District 1 G As of June 2021 Cumulative

| Year      | New<br>Clubs | Dropped<br>Clubs | Gain/<br>Loss<br>Clubs | New<br>Members | Charter<br>Members | Reinstate<br>Members | Transfer<br>Members | Total<br>Member<br>Added | Total<br>Members<br>Dropped | Gain/<br>Loss<br>Members |
|-----------|--------------|------------------|------------------------|----------------|--------------------|----------------------|---------------------|--------------------------|-----------------------------|--------------------------|
| 2016-2017 | 0            | 0                | 0                      | 60             | 0                  | 1                    | 3                   | 64                       | 89                          | -25                      |
| 2017-2018 | 0            | 3                | -3                     | 71             | 1                  | 1                    | 3                   | 76                       | 182                         | -106                     |
| 2018-2019 | 0            | 1                | -1                     | 46             | 0                  | 1                    | 0                   | 47                       | 97                          | -50                      |
| 2019-2020 | 0            | 2                | -2                     | 41             | 0                  | 1                    | 0                   | 42                       | 104                         | -62                      |
| 2020-2021 | 0            | 0                | 0                      | 28             | 0                  | 0                    | 4                   | 32                       | 78                          | -46                      |
| Average   | 0            | 1                | -1                     | 49             | 0                  | 1                    | 2                   | 52                       | 110                         | -58                      |